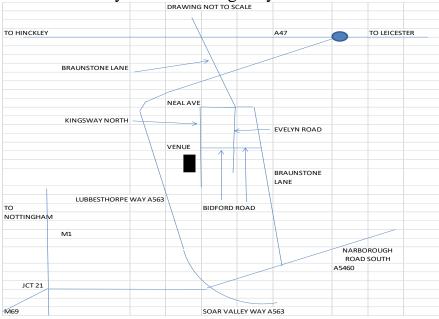

## Winstanley Community College, Kingsway North, Braunstone, Leicester LE3 3BD

This event may be shot as an individual competition and/or as Stage 2 of the 2018 - 2019 Countesthorpe Triple. The Countesthorpe Triple will be shot over three rounds – The Foxes Portsmouth, The Foxes Worcester and LAOFAC WA18m. A separate entry form is required for each event and also for the Countesthorpe Triple. Competitors are responsible for making sure that they enter each of the separate stages. Entries for the Countesthorpe Triple must be received by The Foxes on or before 11<sup>th</sup> November 2018.

Please note that the only access to Kingsway North is via Braunstone Lane